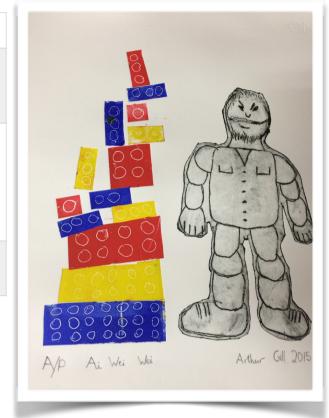

## February Half Term Holiday Workshops

| Day       | Date                      | Workshop                                                                                           | Art Techniques                                                                                  |
|-----------|---------------------------|----------------------------------------------------------------------------------------------------|-------------------------------------------------------------------------------------------------|
| Tuesday   | 16 <sup>th</sup> February | A world of invention, from Paolozzi prints to Charlie and the Chocolate factory                    | Printmaking with the etching Press                                                              |
| Wednesday | 17 <sup>th</sup> February | Painting the Modern Garden - from Monet to Matisee (inspired by exhibition at the Royal academy) - | Building imaginary<br>gardens with natural<br>materials &<br>painting with acrylic on<br>boards |
| Thursday  | 18 <sup>th</sup> February | A Star Wars experience - using the force of drawing                                                | Sculptor & drawing large scale in charcoal.                                                     |